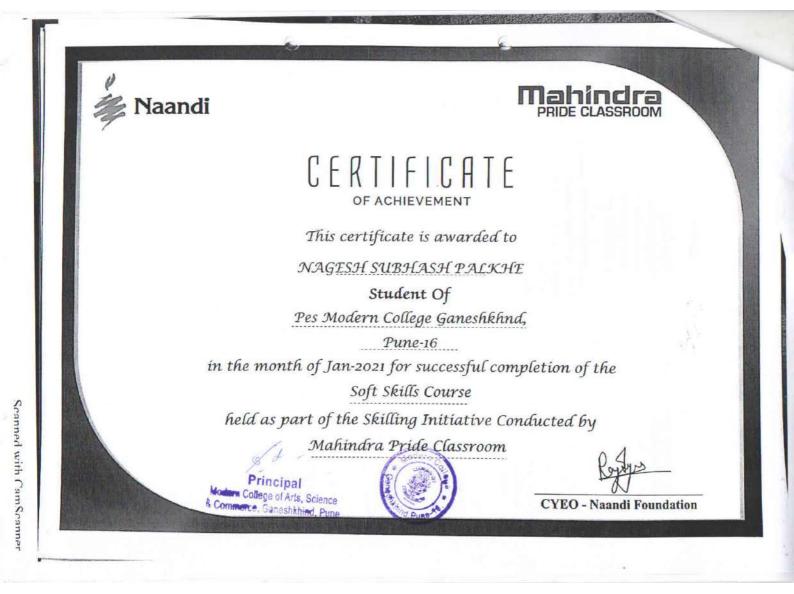

### \*Metric Number- 5.1.3

Capacity building and skills enhancement initiatives taken by the institution include the following

- 1. Soft skills
- 2. Language and communication skills
- 3. Life skills (Yoga, physical fitness, health and hygiene)
- 4. ICT/computing

#### Report Soft Skill Development Center : 2016-17

Apart from necessary educational qualification, employers look for some skill sets while recruiting people. Feedback from many employers reveals that there is a shortage of skilled personnel. Many candidate possess limited or no skills. To overcome this situation, our college is running in-house programme to train final year students in soft skills so that they can contribute to their companies soon after being placed.

Majority of the people don't know how to speak fluently in public or about etiquette. So skill and personality development training is a necessity for the youth. Students from vernacular medium schools come to our college for higher education and find it difficult to cope. These students have brilliant technical skills but are unable to communicate their ideas. So, it is really important to bridge the gap between thoughts and practical work. Everyone needs to know how to speak better and present themselves on different occasions. Every year our college organizes soft skill workshops and training sessions on communication skills and etiquette.

**Workshop** : This year a ten day Soft Skill Workshop was organized in December, 2016. Industrial Partner Barclays sponsored the workshop in association with Global Talent Track and NASSCOM Foundation. A range of topics like communication skills, campus to corporate, stress management, out-of-the-box thinking, team building, leadership qualities, interview techniques and personality development were covered during the workshop. Interactive sessions made the students realize that by being sharp and having clearly defined goals they can track their success easily. It also raised their self confidence as they were able to recognize their ability and competence in achieving the goals set by themselves. Students believe that these skills will be useful during the placement period. About 60 final year students from Arts, Science and Commerce faculty have benefited from this workshop.