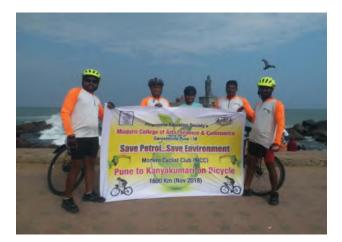

v 2016 | 4            |
| 2   | Pune to Ashtavinayak | 625           | Nov 2017 | 4            |
| 3   | Pune to Kanyakumari  | 1600          | Nov 2018 | 4            |
| 4   | Pune to Pandharpur   | 450           | Dec 2020 | 7            |

# No. of Beneficiaries:

The members of Modern Cycling Club.

### **Outcome**:

Students will take part in the cycling activity conducted by Club enthusiastically. Students will spread information about "**Ride a Bicycle - Save Petrol, Stay Healthy - Save Environment**"



# Modern Cycling Club



Introductory speech by Dr. Sanjay Patil

Felicitation of IAS Members- Indo Athletic Society

Principal

Modern College of Arts, Science Commerce, Ganeshkhind, Pune-16



Page No. 293

### Pune to Ashtavinayak, Nov 2017



### Pune to Kanyakumari, Nov 2018





Pune to Goa, Nov 2016



Pune to Pandharpur, Dec 2020

# राष्ट्रीय सायकलिंग स्पर्धेसाठी विनय नाईकची निवड

प्रसिनिधी सावाकृतिम फेडरेशन ऑफ इंडिया आणि सायकतिंग असोतिएगन ऑफ महारह यांच्या संयुक्त विषयमते, धनवेल (महाराष्ट्र) ये ५ मार्थयाधून सुह होत असलेलया पर्थ्यसाठी साताऱ्याच्या सायकलिय पर्थ्यसाठी साताऱ्याच्या सायकलिय पर्थ्यसाठी साताऱ्याच्या सायकलिय पर्य्यसाठी साताऱ्या सायकल्या प्रदानिर्मियाच्या करणार आहे.

Altin Cong attack at

6 al

rincipal lege of Arts, Science Ganeshkhind, Pune-16.



त देखान (वनवया) सहमाग ग होता, ग होता, प्र राज्यस्तरीय सायकक लिक्हास्तीय, प्र राज्यस्तरीय सायकक स्वर्थत जाहे, निक्य सच्या पुरुषाच्या ते गाँहैन कॉलेजमध्ये शिकत दे जाहे, ये साताऱ्यालील क्रीडा क्षेत्रातून ये साताऱ्यालील क्रीडा क्षेत्रातून ये जाहे, जीयनंदन होत आप

vinay ivaik (MSc Microbiology) BRM 600 km, Sol