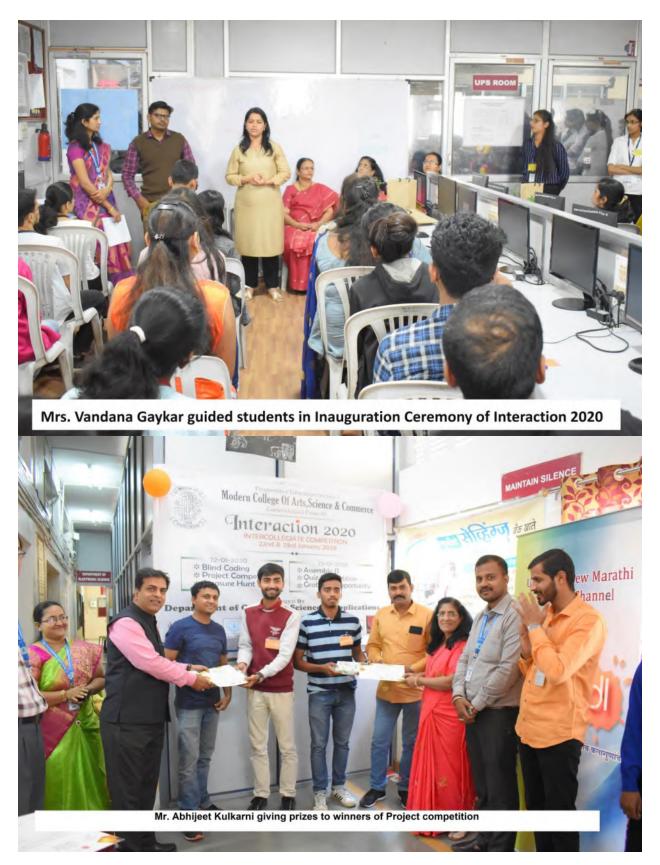

2020. The colleges who have won maximum prizes in all competitions had got Champion Trophy. The "Champion Trophy of Interaction 2020" was won by M.E.S Abasaheb Garware College, Karve Road, Pune – 04. Winners had got Cordless Keyboards, Mouse, Pen drives, Earphone, and certificates. The students who participated got the participation certificate. Certificates are given to volunteers also.

Principal Modern College of Arts, Science Commerce, Ganeshkhind, Pune-16.

The sponsors for this event were

- 1) Bank of Maharashtra
- 3) Swarang Media
- 5) JetKing, Pune

- 2) Excel IT Solutions Pvt. Ltd.
- 4) Agasti Computers
- 6) Trident Web Info Services
- 7) Hi-Tech Computers Pune

**Total Number of Participants: 343** 

ht. Principal Modern College of Arts, Science Commerce, Ganeshkhind, Pune-16.







Page No. 496





Page No. 497



## P. E. S's Modern College of Arts, Science and Commerce Ganeshkhind, Pune-16 Department of Computer Science & Applications

## **INTERACTION-2020**

(22<sup>nd</sup> & 23<sup>rd</sup> January 2020)

## <u>Schedule</u>

| Date       | Name of Event        | Time                   | Venue                          |  |
|------------|----------------------|------------------------|--------------------------------|--|
|            | Inauguration         | 10:00 AM               | Computer Science Dept.         |  |
| 22/01/2020 | Blind Coding         | 10:30 AM to 12.00 NOON | Lab – I (UG)<br>Lab – III (PG) |  |
| 22/01/2020 | Project Competition  | 12:00 NOON to 1:00 PM  | Lab – II (UG)<br>Lab – IV (PG) |  |
|            | Treasure Hunt        | 2:00 P