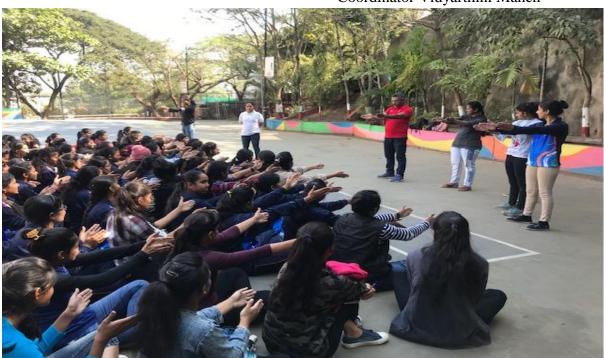

ints he focused on were How to recognize and avoid bullies and Stranger awareness, "Good vs Bad". Around 150 students participated in this session. Students actively participated in this by volunteering in some of the activities. This program was scheduled from 11:00 a.m to 12:00 p.m.

All these programs were successfully carried out under the able guidance of Hon. Principal Dr. Sanjay Kharat and Mr. Sandeep Sanap,Student Welfare Officer. These programs were well organized by M/S Suwarna Mhasekar, (Coordinator Vidyarthini Manch), with the help of other committee members including M/S Mrunal Pardasi, M/S Meenal Jabde, M/S Jyoti Acharya and Dr. Meenakshi Tiwari. The anchoring of the program was done by Sneha (student),Shaili (student) introduced the Hon. Guests and gave the vote of thanks.



Prof. Suwarna Mhasekar Coordinator Vidyarthini Manch









# P.E.S. Society's Modern College of Arts, Science and Commerce Ganeshkhind, Pune-16 Vidhyartini Manch 2018-2019 Attendence for Guest Lecture

Topic of Lecture : Self Defense Date: 29/12/2018

Name of Guest: Mr. Balkrushna Bhandari

| Sr. No. | Name                            | Class        | Sign                                         |   |
|---------|---------------------------------|--------------|----------------------------------------------|---|
| 1       | Manasi S. Badave                | S.Y. BCS     | MBanave                                      |   |
| 2       | Akshada S. Pawar                | 6.4.BCS      | Aspauloz                                     |   |
| 3       | Tejasvini A kulkarni            | S.Y. BCS