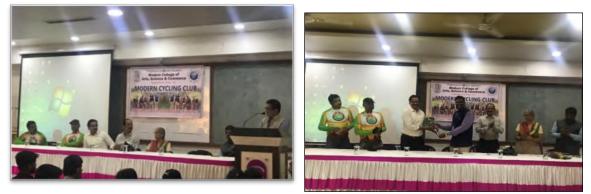

about traffic pollution, covered distance of 450 km in 4 days.

| Sr. | Places               | Distance (km) | Year     | Participants |
|-----|----------------------|---------------|----------|--------------|
| 1   | Pune to Goa          | 500           | Nov 2016 | 4            |
| 2   | Pune to Ashtavinayak | 625           | Nov 2017 | 4            |
| 3   | Pune to Kanyakumari  | 1600          | Nov 2018 | 4            |
| 4   | Pune to Pandharpur   | 450           | Dec 2020 | 7            |

# No. of Beneficiaries:

The members of Modern Cycling Club.

### **Outcome**:

Students will take part in the cycling activity conducted by Club enthusiastically. Students will spread information about "**Ride a Bicycle - Save Petrol, Stay Healthy - Save Environment**"



# Modern Cycling Club



Introductory speech by Dr. Sanjay Patil

Felicitation of IAS Members- Indo Athletic Society

Principal

Modern College of Arts, Science Commerce, Ganeshkhind, Pune-16



Page No. 293

### Pune to Ashtavinayak, Nov 2017



### Pune to Kanyakumari, Nov 2018





Pune to Goa, Nov 2016



Pune to Pandharpur, Dec 2020

# राष्ट्रीय सायकलिंग स्पर्धेसाठी विनय नाईकची निवड

प्रसिनिधी सावाकृतिम फेडरेशन ऑफ इंडिया आणि सायकतिंग असोतिएगन ऑफ महारह यांच्या संयुक्त विषयमते, धनवेल (महाराष्ट्र) ये ५ मार्थयाधून सुह होत असलेलया पर्थ्यसाठी साताऱ्याच्या सायकलिय पर्थ्यसाठी साताऱ्याच्या सायकलिय पर्थ्यसाठी साताऱ्याच्या सायकलिय पर्य्यसाठी साताऱ्या सायकल्या प्रदानिर्मियाच्या करणार आहे.

Altin Cong attack at

6 al

rincipal lege of Arts, Science Ganeshkhind, Pune-16.



त देखान (वनवया) सहमाग ग होता, ग होता, प्र राज्य