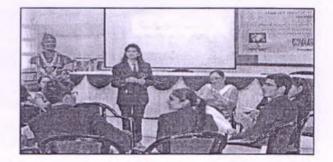

**Workshop** : This year a ten day Soft Skill Workshop was organized in December, 2016. Industrial Partner Barclays sponsored the workshop in association with Global Talent Track and NASSCOM Foundation. A range of topics like communication skills, campus to corporate, stress management, out-of-the-box thinking, team building, leadership qualities, interview techniques and personality development were covered during the workshop. Interactive sessions made the students realize that by being sharp and having clearly defined goals they can track their success easily. It also raised their self confidence as they were able to recognize their ability and competence in achieving the goals set by themselves. Students believe that these skills will be useful during the placement period. About 60 final year students from Arts, Science and Commerce faculty have benefited from this workshop.

Industrial Visits : In addition to the ten day workshop this year industrial visits to Barclays company were also organized for final year students. It helped the students to know more about the corporate culture, etiquettes, Resume writing skills and interview techniques. About 76 students benefited from these visits.