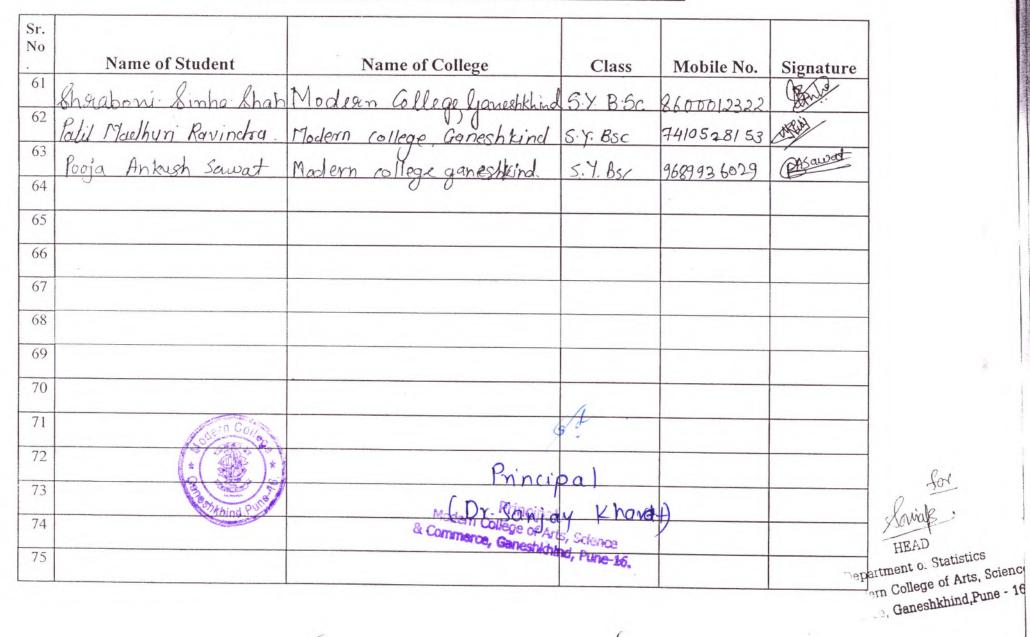

Majority of the people don't know how to speak fluently in public or about etiquette. So skill and personality development training is a necessity for the youth. Students from vernacular medium schools come to our college for higher education and find it difficult to cope. These students have brilliant technical skills but are unable to communicate their ideas. So, it is really important to bridge the gap between thoughts and practical work. Everyone needs to know how to speak better and present themselves on different occasions. Every year our college organizes soft skill workshops and training sessions on communication skills and etiquette.

This year a Soft Skill Workshop of 10 day duration was organized. Industrial Partner Mahindra Pride Classroom sponsored the workshop in association with NAANDI Foundation. A range of topics like communication skills, campus to corporate, stress management, out-of-the-box thinking, team building, leadership qualities, interview techniques and personality development were covered during the workshop. Interactive sessions made the students realize that by being sharp and having clearly defined goals they can track their success easily. It also raised their self-confidence as they were able to recognize their ability and competence in achieving the goals set by themselves. Students believe that these skills will be useful during the placement period. 60 final year students (39 Girls and 21 Boys) from Arts, Science and Commerce Faculty have successfully completed this workshop.

Prof. Parag Shah Coordinator, Soft Skill Development Programme

Principal Modern College of Arts, Science & Commerce, Ganeshkhind, Pune-16.