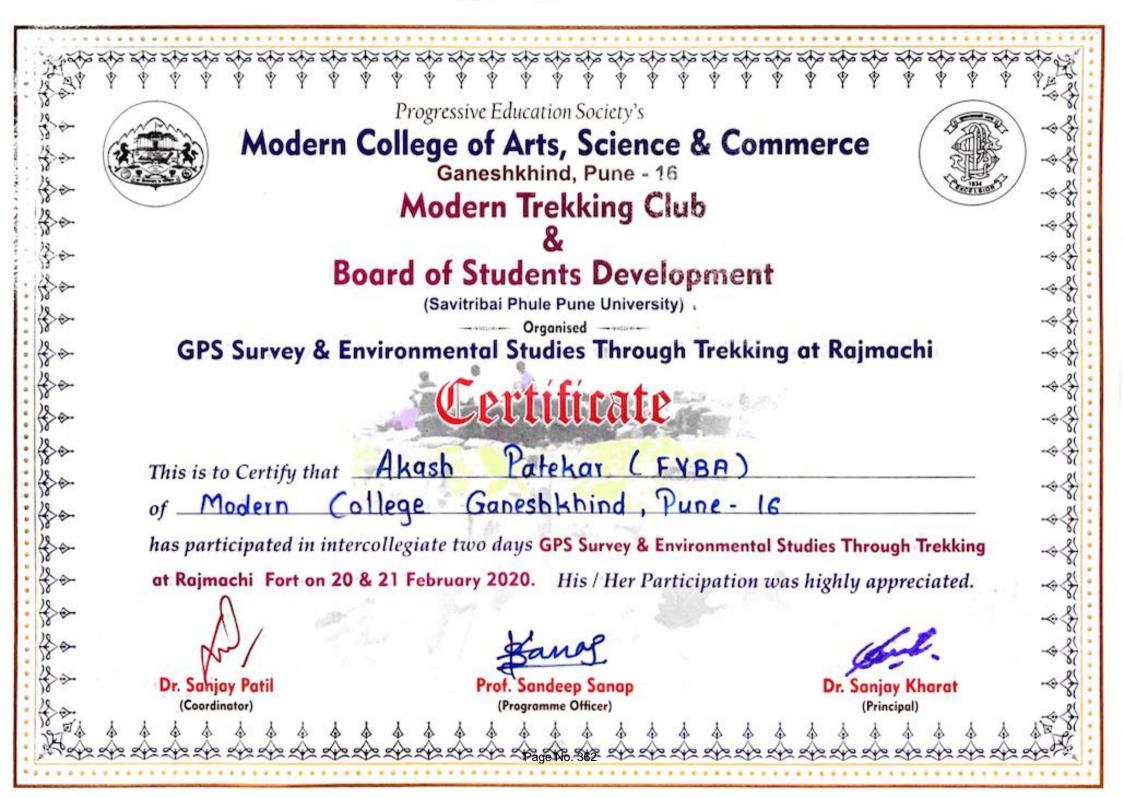

reciated. Dr. Saliav Patil Prof. Sandeep Sanap Dr. Sanjay Kharat (Coordinator) (Programme Officer) (Principal)

ato ato ato ato ato ato Progressive Education Society's Modern College of Arts, Science & Commerce Ganeshkhind, Pune - 16 Modern Trekking Club 00 **Board of Students Development** (Savitribai Phule Pune University) Organised ---------**GPS Survey & Environmental Studies Through Trekking at Rajmachi** Certificate This is to Certify that Vinayak Tekawade (TYB Com) of Modern College, Ganeshkhind, Rune has participated in intercollegiate two days GPS Survey & Environmental Studies Through Trekking at Rajpachi Fort on 20 & 21 February 2020. His / Her Participation was highly appreciated. Prof. Sandeep Sanap Dr. Sanjay Patil llay Kharat (Programme Officer) (Coordinator) (Principal)







|          |