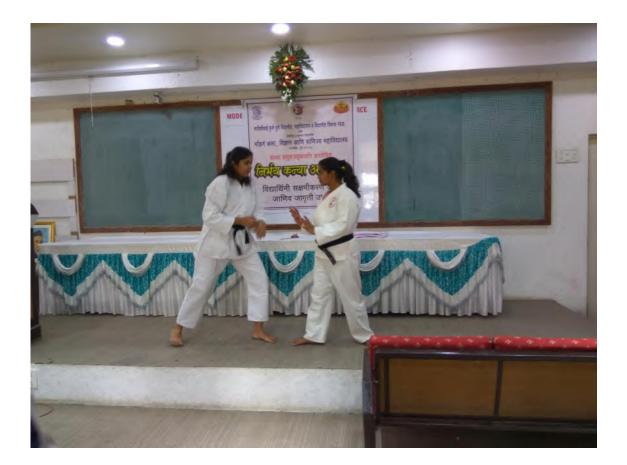

e discussed. Total 100 students participated in it. The program was scheduled from 11:00 a.m. to 12:00 p.m. The students asked queries on the subject and took part in discussion of cases.

All these programs were successfully carried out under the able guidance of Hon. Principal Dr. Sanjay Kharat and Mr. Sandeep Sanap, Student Welfare Officer.

These programs were well organized by M/S Suwarna Mhasekar, (Coordinator Vidyarthini Manch), with the help of other committee members including M/S Mrunal Pardasi, M/S Meenal Jabde, Dr. Madhuri Chandanshiv and Dr. Meenakshi Tiwari. The anchoring of the program was done by Neha (student), Kartiki Jambulkar (student M.Sc) introduced the Hon. Guests and gave the vote of thanks.

Principal Modern College of Arts, Science Commerce, Ganeshkhind, Pune-16









Principal Modern College of Arts, Science Commerce, Ganeshkhind, Pune-16.

### P.E.S. Society's odern College of Arts, Science and Commerce Ganeshkhind, Pune-16 Vidhyartini Manch – Mirbhay Kanya Abhiyan 2017-2018 Attendence for Guest Lecture

Topic of Lecture : Karate Training

Date: 05/02/2018

Name of Guest: Ms. Sharda Wayan f Sonali Nichet .

| Sr. No. | Name                    | Class          | Sign        |
|---------|-------------------------|----------------|-------------|
| 1       | Komal suhas sawant      | 5-Y.B.A        | Resount     |
| 2       | Muegandhara D charcan   | SYBIA          | Bry.        |
| 3       | Teal D. Ghule           | F.Y.B.VOC      | Ehule       |
| 4       | Namerata, Kadam         | F-Y-B-VOC      | Radam       |
| 5       | Amruta. Thende