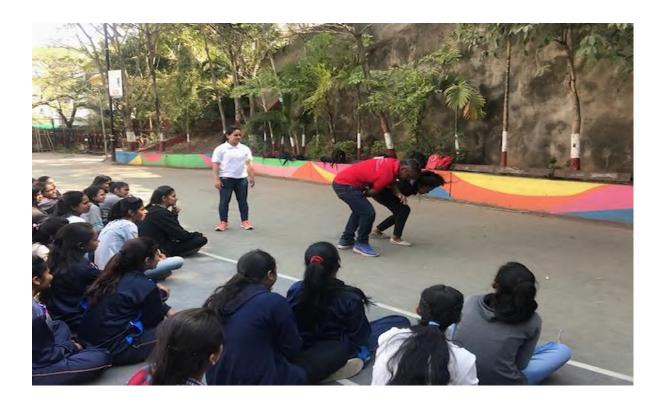

**Workshop** : This year a ten day Soft Skill Workshop was organized in December, 2016. Industrial Partner Barclays sponsored the workshop in association with Global Talent Track and NASSCOM Foundation. A range of topics like communication skills, campus to corporate, stress management, out-of-the-box thinking, team building, leadership qualities, interview techniques and personality development were covered during the workshop. Interactive sessions made the students realize that by being sharp and having clearly defined goals they can track their success easily. It also raised their self confidence as they were able to recognize their ability and competence in achieving the goals set by themselves. Students believe that these skills will be useful during the placement period. About 60 final year students from Arts, Science and Commerce faculty have benefited from this workshop.

Industrial Visits : In addition to the ten day workshop this year industrial visits to Barclays company were also organized for final year students. It helped the students to know more about the corporate culture, etiquettes, Resume writing skills and interview techniques. About 76 students benefited from these visits.