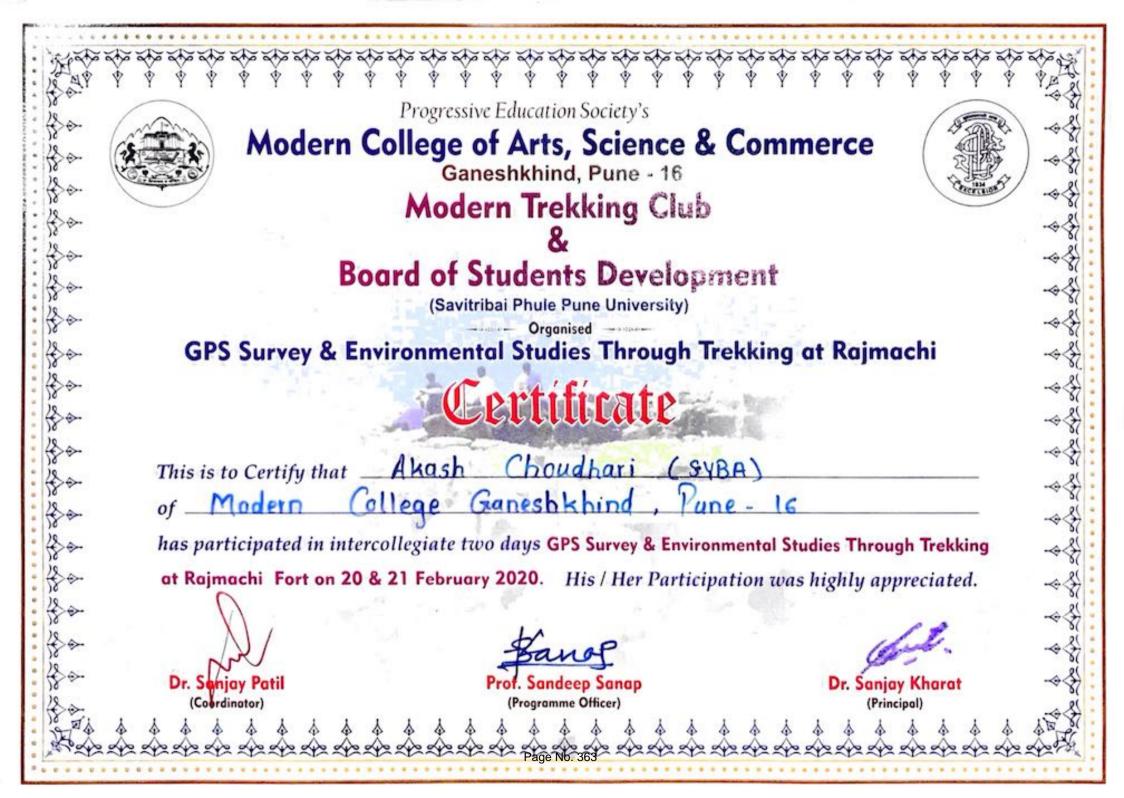

ciated. Dr. Saliav Patil Prof. Sandeep Sanap Dr. Sanjay Kharat (Coordinator) (Programme Officer) (Principal)

ato ato ato ato ato ato Progressive Education Society's Modern College of Arts, Science & Commerce Ganeshkhind, Pune - 16 Modern Trekking Club 00 **Board of Students Development** (Savitribai Phule Pune University) Organised ---------**GPS Survey & Environmental Studies Through Trekking at Rajmachi** Certificate This is to Certify that Vinayak Tekawade (TYB Com) of Modern College, Ganeshkhind, Rune has participated in intercollegiate two days GPS Survey & Environmental Studies Through Trekking at Rajpachi Fort on 20 & 21 February 2020. His / Her Participation was highly appreciated. Prof. Sandeep Sanap Dr. Sanjay Patil llay Kharat (Programme Officer) (Coordinator) (Principal)







|          |