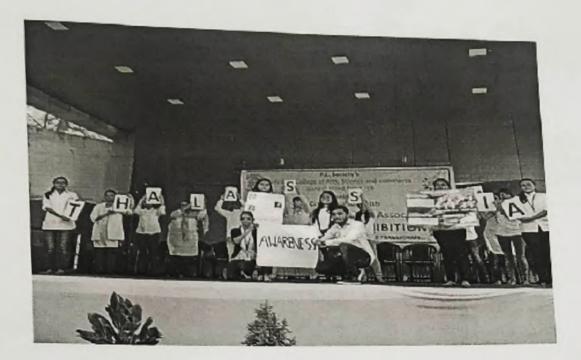

#### Report Soft Skill Development Center : 2016-17

Apart from necessary educational qualification, employers look for some skill sets while recruiting people. Feedback from many employers reveals that there is a shortage of skilled personnel. Many candidate possess limited or no skills. To overcome this situation, our college is running in-house programme to train final year students in soft skills so that they can contribute to their companies soon after being placed.

Majority of the people don't know how to speak fluently in public or about etiquette. So skill and personality development training is a necessity for the youth. Students from vernacular medium schools come to our college for higher education and find it difficult to cope. These students have brilliant technical skills but are unable to communicate their ideas. So, it is really important to bridge the gap between thoughts and practical work. Everyone needs to know how to speak better and present themselves on different occasions. Every year our college organizes soft skill workshops and training sessions on communication skills and etiquette.

**Workshop** : This year a ten day Soft Skill Workshop was organized in December, 2016. Industrial Partner Barclays sponsored the workshop in association with Global Talent Track and NASSCOM Foundation. A range of topics like communication skills, campus to corporate, stress management, out-of-the-box thinking, team building, leadership qualities, interview techniques and personality development were covered during the workshop. Interactive sessions made the students realize that by being sharp and having clearly defined goals they can track their success easily. It also raised their self confidence as they were able to recognize their ability and competence in achieving the goals set by themselves. Students believe that these skills will be useful during the placement period. About 60 final year students from Arts, Science and Commerce faculty have benefited from this workshop.