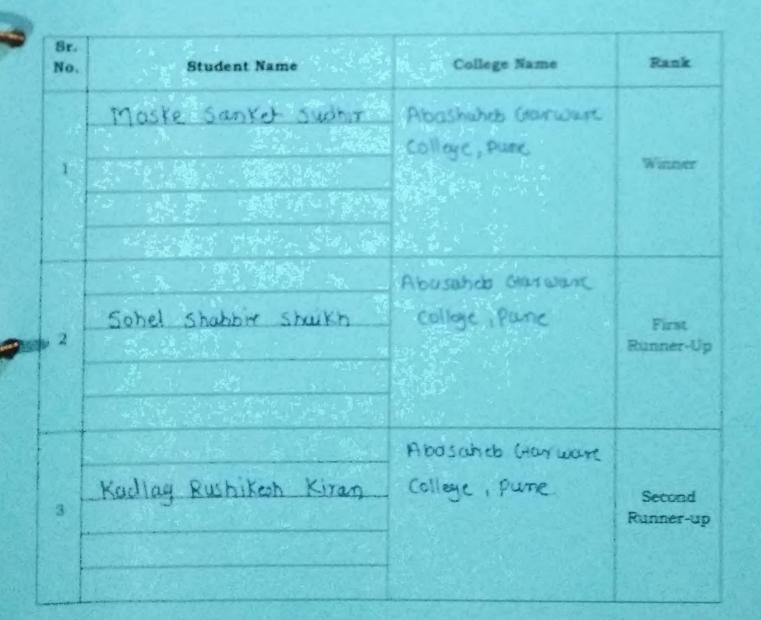

i Tamhane

(Coordinator, INTERACTION 2020)

Bhat

Dr. S. S. Bhatambrekar

(Head, Department of Computer Science)

foreiney



Principal Modern College of Arts, Science Commerce, Ganeshkhind, Pune-16.



> INTERACTION-2020 (22nd & 23rd January 2020)

Competition Name: Blind Coding (UG)

Date: 22 nd Jan 2020

Time: 11.00

Sr. Rank **College** Name Student Name No. Azad Singh modorn College. shivaji Nagar, pome Winner 1 Riya Panchang modorn College, shivaji Nagor, pune First 2 Runner-Up Garware College, Roshmi Pawar pume. Second 3 Runner-up

Name & Signature of judges: (mrs Swapna Kulkemi) Page No. 509 (MIT ACEC Alandi (D))

-16-



Commerce, Ganeshkhind, Pune-16.





> INTERACTION-2020 122- & 23H January 2020

Competition Name: Blind Coding (PQ)

Date: 22 01 2020

Time: 0 30 0 m - 2 00 Pm



Name & Signature of judges: Mas kavita P Shando (MTT ACSC Al Page No: 510





> INTERACTION-2020 (22nd & 23rd January 2020)

Project

Competition Name:

Date: \_22/01/2620

Time: 12 '00 noon

Sr. No. Student Name **College** Name Rank Vishesh Malik Moderon College, Shekhor Chand 1 Winner Ganestikhind Punc Porja Gaikwed Ruluja Maler St Miza's College First 2 Runner-Up Agmie Tizandaz Misbah Khatei AIS.C. Second 3 Runner-up

Name & Signature of judges:





> INTERACTION-2020 (22nd & 23rd January 2020)

Competition Name: TREASURE HUNT

Date: 22/01/2020

Time: 2:00 p.m.

Sr. No. Student Name College Name Rank Biodiya Shelly Snehal Rakte Modesin College 1 Sham Patil Winner Paulo Diveka First -2 Runner-Up Second 3 Runner-up

Name & Signature of judges: Da. Deepak Shendkan





> INTERACTION-2