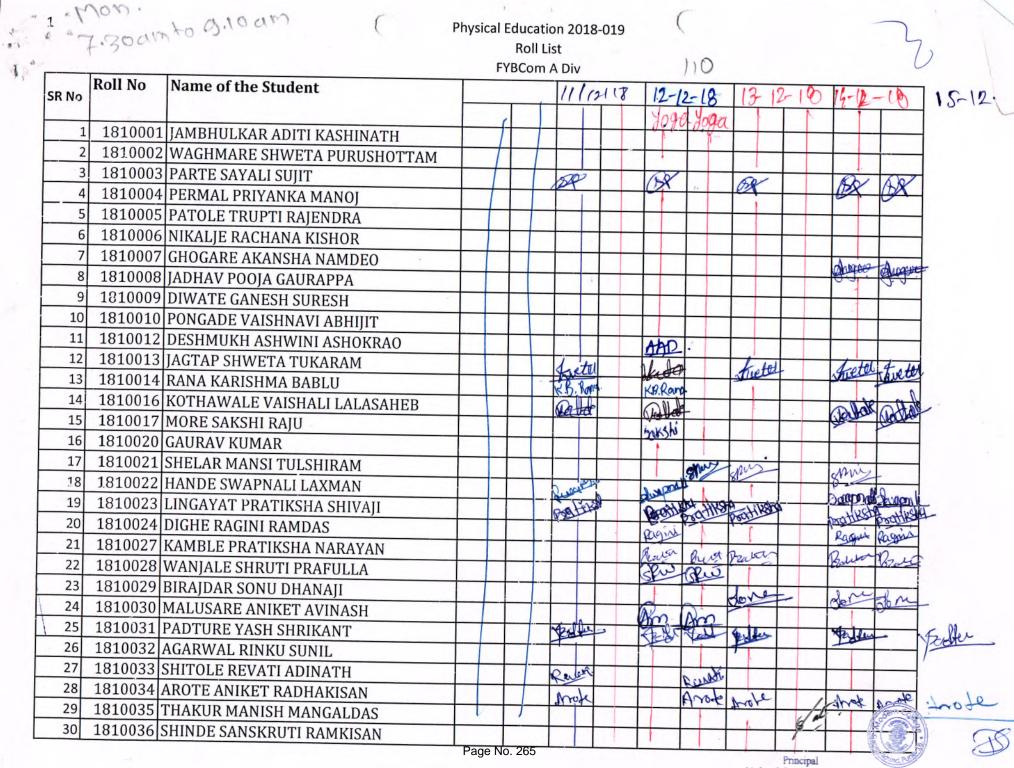

### \*Metric Number- 5.1.3

Capacity building and skills enhancement initiatives taken by the institution include the following

- 1. Soft skills
- 2. Language and communication skills
- 3. Life skills (Yoga, physical fitness, health and hygiene)
- 4. ICT/computing

## Index

| Sr. No. | Contents of Documents                                                         | Page Number |
|---------|-------------------------------------------------------------------------------|-------------|
| 1       | Soft Skill Programs 2016-21                                                   | 2 to 100    |
| 2       | Language and communication skills Programs2016 - 2021                         | 101 to 154  |
| 3       | Life skills Programs (Yoga, physical fitness, health and hygiene) 2016 - 2021 | 155 to 378  |
| 4       | ICT/ Computing skills Programs 2016 -2021                                     | 379 to 567  |