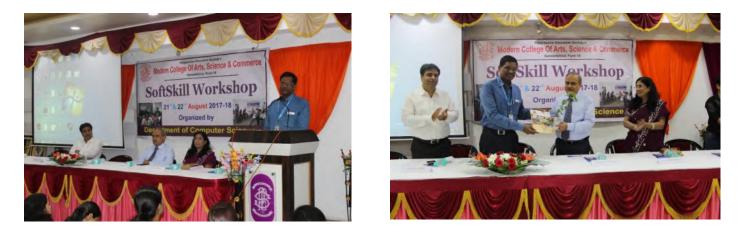

#### Report of Soft Skill Development Center (2017-18)

Tel.: 020 25634021, 25631091

e-Mail: moderncollege16@gmail.com

Website: www.moderncollegegk.org

Fax: 020 25650931

Apart from necessary educational qualification, employers look for some skill sets while recruiting people. Feedback from many employers reveals that there is a shortage of skilled personnel. Many candidate possess limited or no skills. To overcome this situation, our college is running in-house programme to train final year students in soft skills so that they can contribute to their companies soon after being placed.

Majority of the people don't know how to speak fluently in public or about etiquette. So skill and personality development training is a necessity for the youth. Students from vernacular medium schools come to our college for higher education and find it difficult to cope. These students have brilliant technical skills but are unable to communicate their ideas. So, it is really important to bridge the gap between thoughts and practical work. Everyone needs to know how to speak better and present themselves on different occasions. Every year our college organizes soft skill workshops and training sessions on communication skills and etiquette.

**Workshop :** This year a Soft Skill Workshop was organized in December, 2017. Industrial Partner Barclays sponsored the workshop in association with Global Talent Track and NASSCOM Foundation. A range of topics like communication skills, campus to corporate, stress management, out-of-the-box thinking, team building, leadership qualities, interview techniques and personality development were covered during the workshop. Interactive sessions made the students realize that by being sharp and having clearly defined goals they can track their success easily. It also raised their self confidence as they were able to recognize their ability and competence in achieving the goals set by themselves. Students believe that these skills will be useful during the placement period. About 76 final year students from Science Faculty and 45 final year students from Arts and Commerce faculty (Total 121 students) have benefited from this workshop.