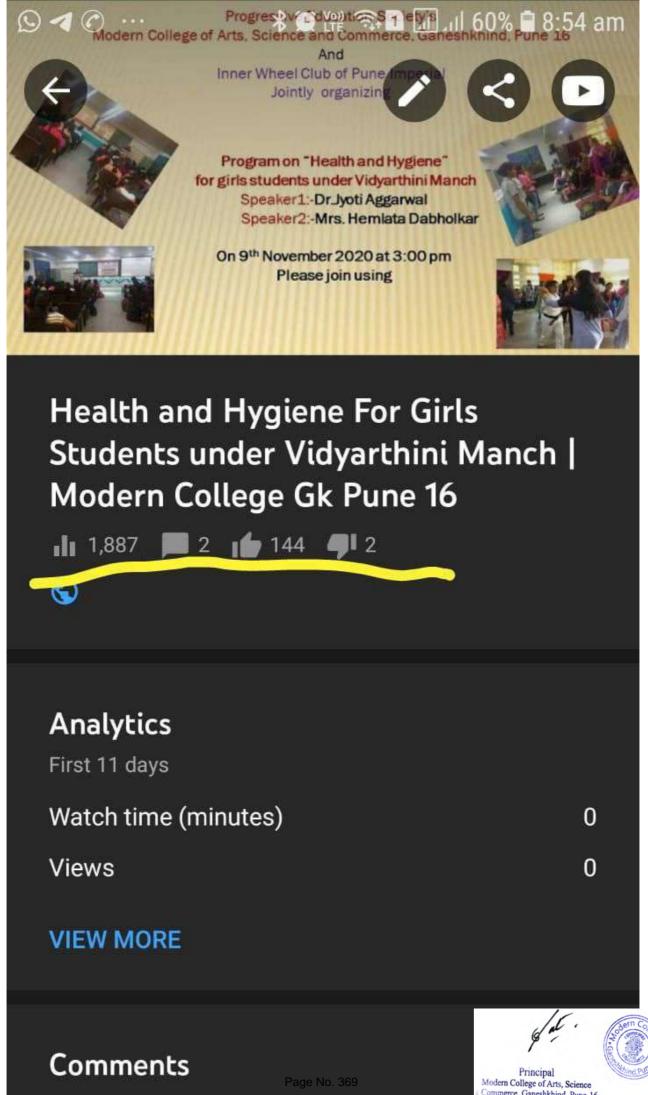

Hygiene for girls students under Vidyarthini Manch was organised jointly with Modern College ASC, Ganeshkhind and Inner wheel club of Pune Imperial .District Chairman Innerwheel Anuradha Chandak was the Guest of honour.Dr.Sanjay Kharat Principal Modern college gave the welcome speech Speakers, Gynaecologist Dr. Jyoti Aggarwal talked on menstrual hygiene and Nutritionist Mrs.Hemlata Dabholkar talked on diet &Nutrition during adolescent. The talk were followed by question answer sessions and Dr.Nivedita Das faculty biotechnology facilitated the session Moc for program was Modern college Ganeshkhind ,Vidyarthini manch co-ordinator Suwarna Mhasekar.The webinar was streamed live On YouTube and received 2.2k viewership.

Principal Modern College of Arts, Science Commerce, Ganeshkhind, Pune-16.



2 most recent

erce, Ganeshkhind, Pune-16

**Progressive Education Society's** Modern College of Arts, Science and Commerce, Ganeshkhind, Pune 16 And Inner Wheel Club of Pune Imperial Jointly organizing

> Program on "Health and Hygiene" for girls students under Vidyarthini Manch Speaker1:-Dr. Jyoti Aggarwal Speaker2:-Mrs. Hemlata Dabholkar

On 9th November 2020 at 3:00 pm Please join using link: https://youtu.be/zGkDYJqOWhg

Coordinator

Suwarna Mhasekar Mrs. Bhagyashree Shastri President Inner Wheel Club

Dr. Nivedita Das Organizer

Dr.Sanjay Kharat Principal



Modern College of Arts, Science and Comme Re-Accredited by NAAC with 'A' grade



Ganeshkhind, Pune 411016.

Affiliated to Savitribai Phule Pune University: PUN / PN / ASC/ 089 (1992) Tel.: 020 25634021, 25631091

UGC - Recogni