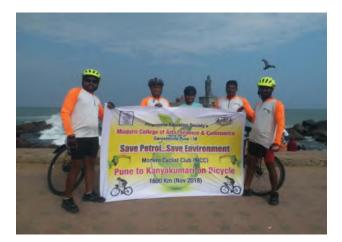

00           | Nov 2016 | 4            |
| 2   | Pune to Ashtavinayak | 625           | Nov 2017 | 4            |
| 3   | Pune to Kanyakumari  | 1600          | Nov 2018 | 4            |
| 4   | Pune to Pandharpur   | 450           | Dec 2020 | 7            |

#### No. of Beneficiaries:

The members of Modern Cycling Club.

#### Outcome:

Students will take part in the cycling activity conducted by Club enthusiastically. Students will spread information about "**Ride a Bicycle - Save Petrol, Stay Healthy - Save Environment**"



#### Modern Cycling Club



Introductory speech by Dr. Sanjay Patil

Felicitation of IAS Members- Indo Athletic Society



Modern College of Arts, Science Commerce, Ganeshkhind, Pune-16.



#### Pune to Ashtavinayak, Nov 2017



#### Pune to Kanyakumari, Nov 2018





Pune to Goa, Nov 2016



Pune to Pandharpur, Dec 2020

#### राष्ट्रीय सायकलिंग स्पर्धेसाठी विनय नाईकची निवड

प्रसिनिधी सावस्त्रतिम फेडरेशन ऑफ इंडिया आणि सावकलिंग अस्त्रीतिएरन ऑफ महाएष यांथ्या संयुक्त विवयाने, धनवेल (महाराष्ट्र) येव ५ मर्चपायून सुरू होत अस्तलेखा पर्यवीसाव्या तप्रीप रोड सावकलिंग सर्परेसाठी साताऱ्याच्या सावयकलिएष सर्परेसाठी साताऱ्याच्या सावयकलिएष पर्यवेसाठी साताऱ्याच्या आहे.

पुंचलपाय जीराभावः थेने पाइ पहलेलमा महाराष्ट्र राज संव निवट वाडलीमध्ये इंडियन के स्वाराकन में वेरीप्राये दुस्पा क्रमांक मिळदूस नित्य नाईक साने राष्ट्रीय स्वर्गत आपके स्वारा प्रकट केने, पार्च पान्द्र सुरू तोरा जासलेला पार्च पान्द्र सुरू तोरा जासलेला पार्च पान्द्र सुरू तोरा जासलेला पार्च जीतायचे जिन्दा सावकाल पा जेनीमध्ये जिन्दा स्वराष्ट्र संपार्च प्रतिनिधित्व करणापर आहे उट्टांश पार्ट जन्द्राज्यकरणी ते