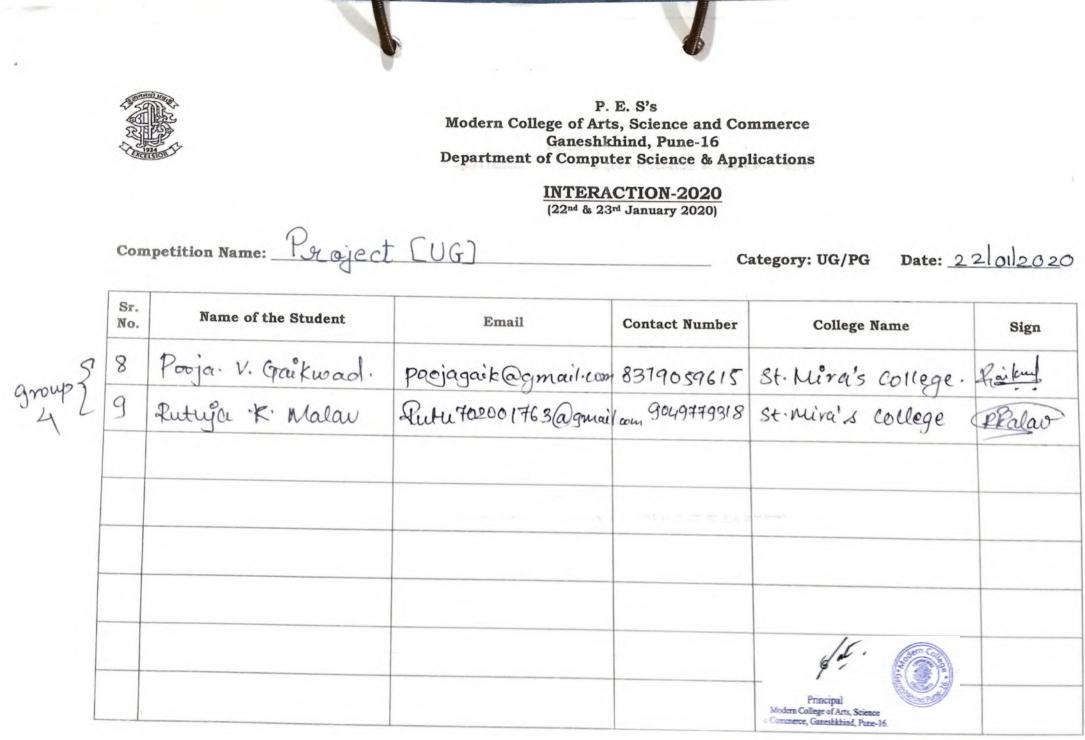

| Sitente    |
| 4         | Puneet Thakare         | puneet thatave Pgmail     | 7743871660     | Iccs              | P-makare   |
| 5         | . shreyas Joshi        | Themanoigertimes @ gualto | 2075667669     | Iccs              | Esp        |
| 6.        | . Shekhar Chand        | she Kharchand 444@ gmail  | 9422113799     | Modern College GK | Shekha     |
| ¥.        | Vishech Malik          | 0                         |                | - 11              | Ø          |
|           |                        |                           |                | fat.              |            |
|           | an ang                 | Page No. 525              |                | Principal         |            |

rnncipal Modern College of Arts, Science Commerce, Ganeshkhind, Pune-16.





4

P. E. S's Modern College of Arts, Science and Commerce Ganeshkhind, Pune-16 Department of Computer Science & Applications

**INTERACTION-2020** 

(22nd & 23rd January 2020)

competition Name: Treusure Hunt

Category: UG/PG

Date: 22-01-2020

Principal Modern College of Arts, Science

Commerce, Ganeshkhind, Pune-16.

| Sr.<br>No. | Name of the Student | Email                        | Contact Number | College Name   | Sign   |
|------------|---------------------|------------------------------|----------------|----------------|--------|
| 1          | Vaibhani M Agarwal  | voibhaniaganval 121@queil.   | 9765289343     | Modern college | hibhau |
| 2          | Shruti lingh        | sshautissingh2002@ grail com |                | Modern College |        |
| 3          | NICITA PAWAR