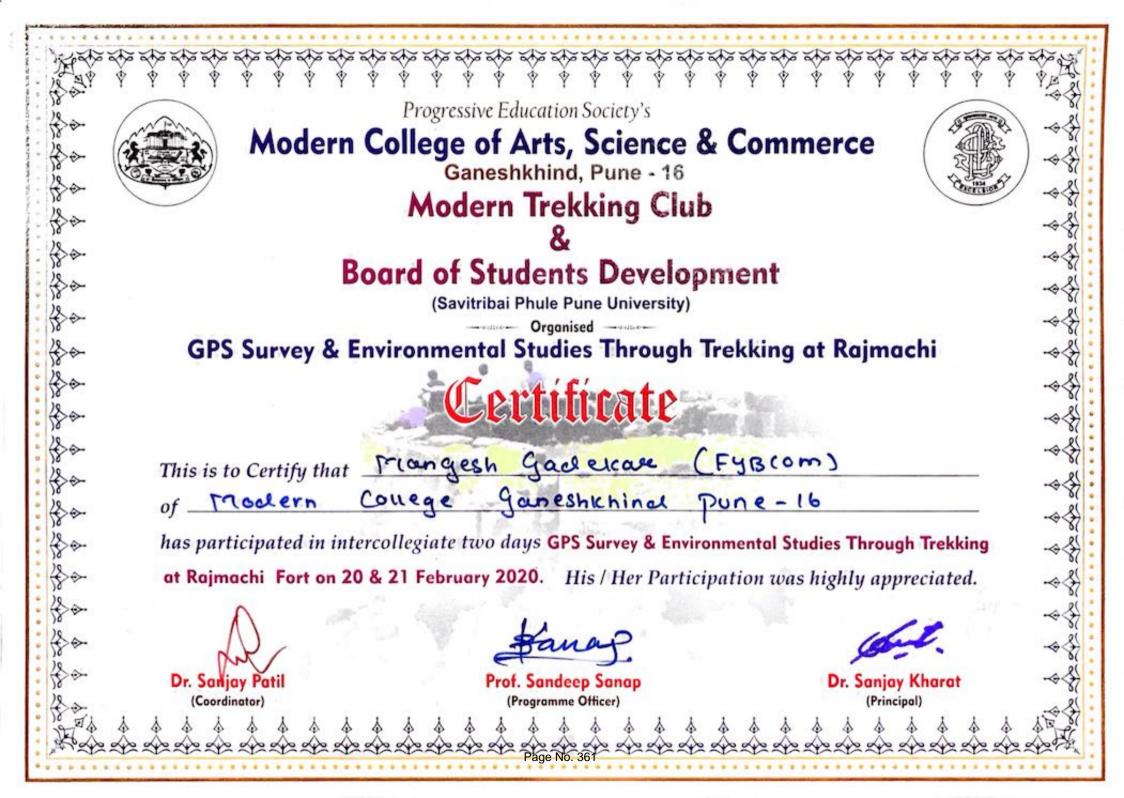

### \*Metric Number- 5.1.3

Capacity building and skills enhancement initiatives taken by the institution include the following

- 1. Soft skills
- 2. Language and communication skills
- 3. Life skills (Yoga, physical fitness, health and hygiene)
- 4. ICT/computing

## Index

| Sr. No. | Contents of Documents                                                         | Page Number |
|---------|-------------------------------------------------------------------------------|-------------|
| 1       | Soft Skill Programs 2016-21                                                   | 2 to 100    |
| 2       | Language and communication skills Programs2016 - 2021                         | 101 to 154  |
| 3       | Life skills Programs (Yoga, physical fitness, health and hygiene) 2016 - 2021 | 155 to 378  |
| 4       | ICT/ Computing skills Programs 2016 -2021                                     | 379 to 567  |