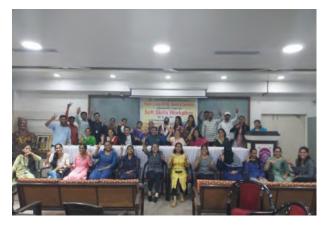

**Workshop** : This year a ten day Soft Skill Workshop was organized in December, 2016. Industrial Partner Barclays sponsored the workshop in association with Global Talent Track and NASSCOM Foundation. A range of topics like communication skills, campus to corporate, stress management, out-of-the-box thinking, team building, leadership qualities, interview techniques and personality development were covered during the workshop. Interactive sessions made the students realize that by being sharp and having clearly defined goals they can track their success easily. It also raised their self confidence as they were able to recognize their ability and competence in achieving the goals set by themselves. Students believe that these skills will be useful during the placement period. About 60 final year students from Arts, Science and Commerce faculty have benefited from this workshop.

Industrial Visits : In addition to the ten day workshop this year industrial visits to Barclays company were also organized for final year students. It helped the students to know more about the corporate culture, etiquettes, Resume writing skills and interview techniques. About 76 students benefited from these visits.