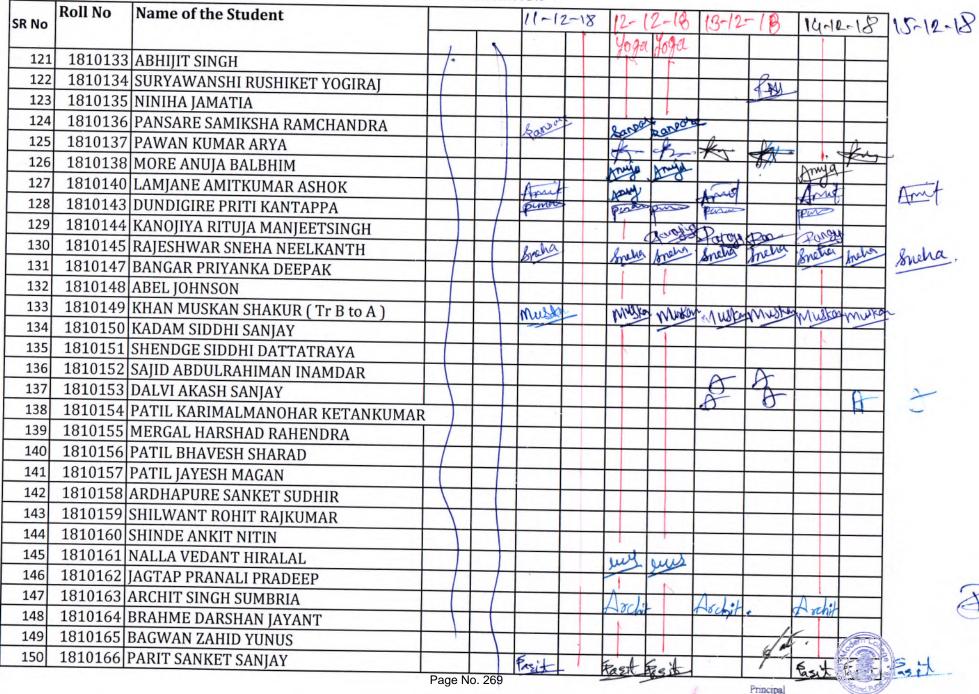

### \*Metric Number- 5.1.3

Capacity building and skills enhancement initiatives taken by the institution include the following

- 1. Soft skills
- 2. Language and communication skills
- 3. Life skills (Yoga, physical fitness, health and hygiene)
- 4. ICT/computing

## Index

| Sr. No. | Contents of Documents                                                         | Page Number |
|---------|-------------------------------------------------------------------------------|-------------|
| 1       | Soft Skill Programs 2016-21                                                   | 2 to 100    |
| 2       | Language and communication skills Programs2016 - 2021                         | 101 to 154  |
| 3       | Life skills Programs (Yoga, physical fitness, health and hygiene) 2016 - 2021 | 155 to 378  |
| 4       | ICT/ Computing skills Programs 2016 -2021                                     | 379 to 567  |