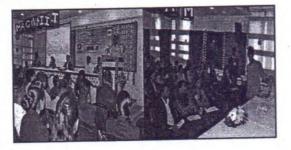

**Workshop** : This year a ten day Soft Skill Workshop was organized in December, 2016. Industrial Partner Barclays sponsored the workshop in association with Global Talent Track and NASSCOM Foundation. A range of topics like communication skills, campus to corporate, stress management, out-of-the-box thinking, team building, leadership qualities, interview techniques and personality development were covered during the workshop. Interactive sessions made the students realize that by being sharp and having clearly defined goals they can track their success easily. It also raised their self confidence as they were able to recognize their ability and competence in achieving the goals set by themselves. Students believe that these skills will be useful during the placement period. About 60 final year students from Arts, Science and Commerce faculty have benefited from this workshop.

Industrial Visits : In addition to the ten day workshop this year industrial visits to Barclays company were also organized for final year students. It helped the students to know more about the corporate culture, etiquettes, Resume writing skills and interview techniques. About 76 students benefited from these visits.