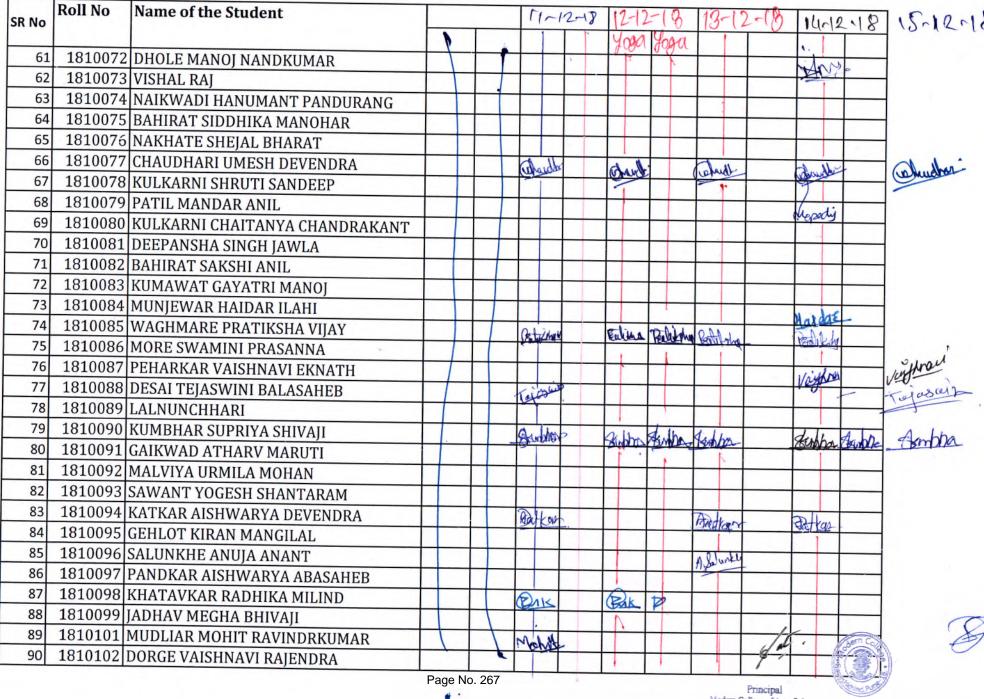

### \*Metric Number- 5.1.3

Capacity building and skills enhancement initiatives taken by the institution include the following

- 1. Soft skills
- 2. Language and communication skills
- 3. Life skills (Yoga, physical fitness, health and hygiene)
- 4. ICT/computing

## Index

| Sr. No. | Contents of Documents                                                         | Page Number |
|---------|-------------------------------------------------------------------------------|-------------|
| 1       | Soft Skill Programs 2016-21                                                   | 2 to 100    |
| 2       | Language and communication skills Programs2016 - 2021                         | 101 to 154  |
| 3       | Life skills Programs (Yoga, physical fitness, health and hygiene) 2016 - 2021 | 155 to 378  |
| 4       | ICT/ Computing skills Programs 2016 -2021                                     | 379 to 567  |