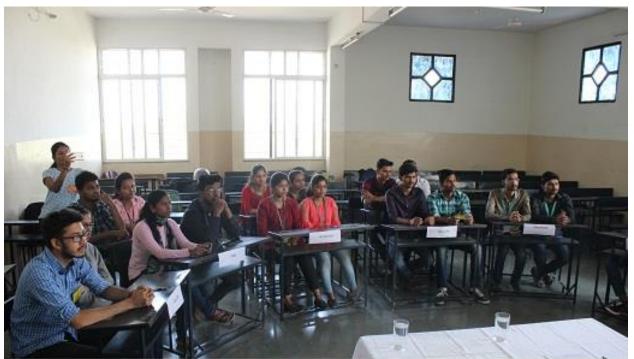

**Workshop** : This year a ten day Soft Skill Workshop was organized in December, 2016. Industrial Partner Barclays sponsored the workshop in association with Global Talent Track and NASSCOM Foundation. A range of topics like communication skills, campus to corporate, stress management, out-of-the-box thinking, team building, leadership qualities, interview techniques and personality development were covered during the workshop. Interactive sessions made the students realize that by being sharp and having clearly defined goals they can track their success easily. It also raised their self confidence as they were able to recognize their ability and competence in achieving the goals set by themselves. Students believe that these skills will be useful during the placement period. About 60 final year students from Arts, Science and Commerce faculty have benefited from this workshop.

Industrial Visits : In addition to the ten day workshop this year industrial visits to Barclays company were also organized for final year students. It helped the students to know more about the corporate culture, etiquettes, Resume writing skills and interview techniques. About 76 students benefited from these visits.