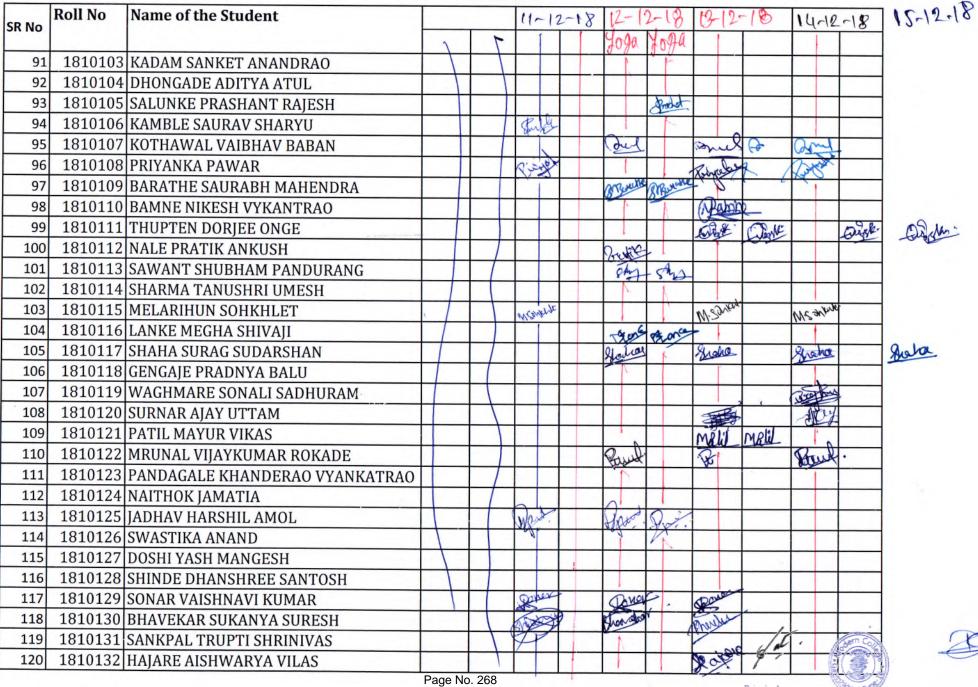

### \*Metric Number- 5.1.3

Capacity building and skills enhancement initiatives taken by the institution include the following

- 1. Soft skills
- 2. Language and communication skills
- 3. Life skills (Yoga, physical fitness, health and hygiene)
- 4. ICT/computing

## Index

| Sr. No. | Contents of Documents                                                         | Page Number |
|---------|-------------------------------------------------------------------------------|-------------|
| 1       | Soft Skill Programs 2016-21                                                   | 2 to 100    |
| 2       | Language and communication skills Programs2016 - 2021                         | 101 to 154  |
| 3       | Life skills Programs (Yoga, physical fitness, health and hygiene) 2016 - 2021 | 155 to 378  |
| 4       | ICT/ Computing skills Programs 2016 -2021                                     | 379 to 567  |