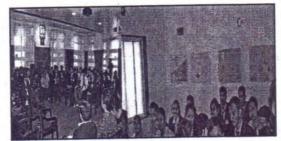

**Workshop :** This year a Soft Skill Workshop was organized in December, 2017. Industrial Partner Barclays sponsored the workshop in association with Global Talent Track and NASSCOM Foundation. A range of topics like communication skills, campus to corporate, stress management, out-of-the-box thinking, team building, leadership qualities, interview techniques and personality development were covered during the workshop. Interactive sessions made the students realize that by being sharp and having clearly defined goals they can track their success easily. It also raised their self confidence as they were able to recognize their ability and competence in achieving the goals set by themselves. Students believe that these skills will be useful during the placement period. About 76 final year students from Science Faculty and 45 final year students from Arts and Commerce faculty (Total 121 students) have benefited from this workshop.