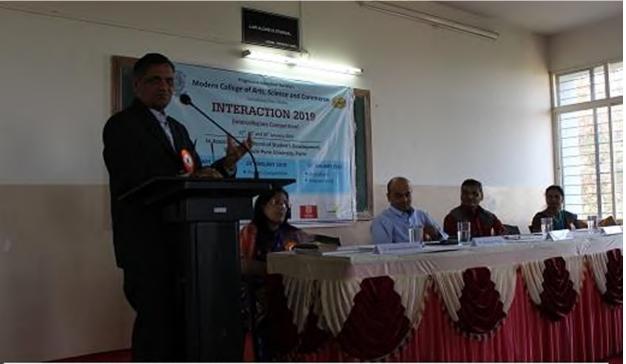

**Workshop** : This year a ten day Soft Skill Workshop was organized in December, 2016. Industrial Partner Barclays sponsored the workshop in association with Global Talent Track and NASSCOM Foundation. A range of topics like communication skills, campus to corporate, stress management, out-of-the-box thinking, team building, leadership qualities, interview techniques and personality development were covered during the workshop. Interactive sessions made the students realize that by being sharp and having clearly defined goals they can track their success easily. It also raised their self confidence as they were able to recognize their ability and competence in achieving the goals set by themselves. Students believe that these skills will be useful during the placement period. About 60 final year students from Arts, Science and Commerce faculty have benefited from this workshop.

Industrial Visits : In addition to the ten day workshop this year industrial visits to Barclays company were also organized for final year students. It helped the students to know more about the corporate culture, etiquettes, Resume writing skills and interview techniques. About 76 students benefited from these visits.