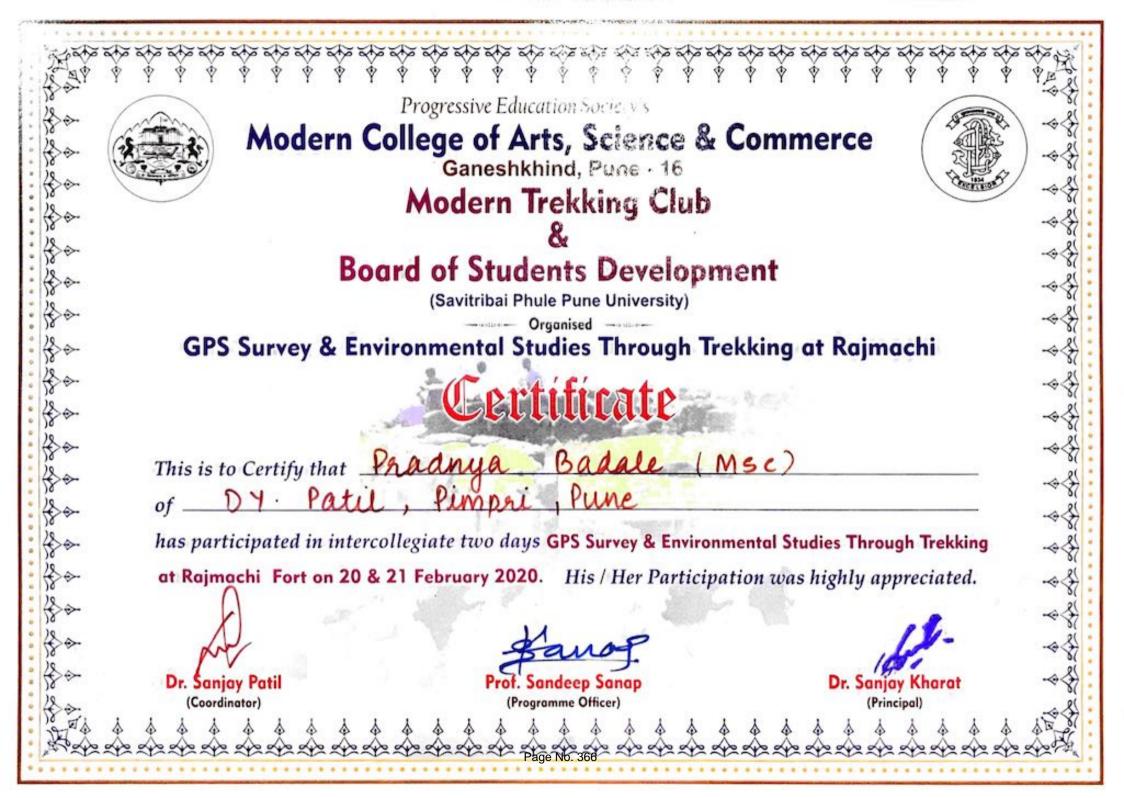

|
| 8(                                     | Dr. Sanjay Patil Prof. Sandeep Sanap Dr. Sanjay Kharat<br>(Coordinator) (Programme Officer) (Principal) | ~~~~~~~~~~~~~~~~~~~~~~~~~~~~~~~~~~~~~~~ |
| 18 00                                  |                                                                                                         | 3                                       |
| A.                                     |                                                                                                         | -A                                      |
|                                        |                                                                                                         |                                         |

the second of the second second



ato ato ato 000 ato 000 and and 010 Progressive Education Society's Modern College of Arts, Science & Commerce Ganeshkhind, Pune - 16 Modern Trekking Club **Board of Students Development** (Savitribai Phule Pune University) ----- Organised -----**GPS Survey & Environmental Studies Through Trekking at Rajmachi** Certificate This is to Certify that Prajakta Naikare (PGDBA) Pune. Sympiosis, has participated in intercollegiate two days GPS Survey & Environmental Studies Through Trekking at Rajmachi Fort on 20 & 21 February 2020. His / Her Participation was highly appreciated. Prof. Sandeep Sanap Dr. Sonjay Kharat Sanjev Patil (Programme Officer) (Coordinator) (Principal)

# REPORT

#### Health and Hygiene webinar on 10/10/20

A webinar on Health and Hygiene for girls students under Vidyarthi